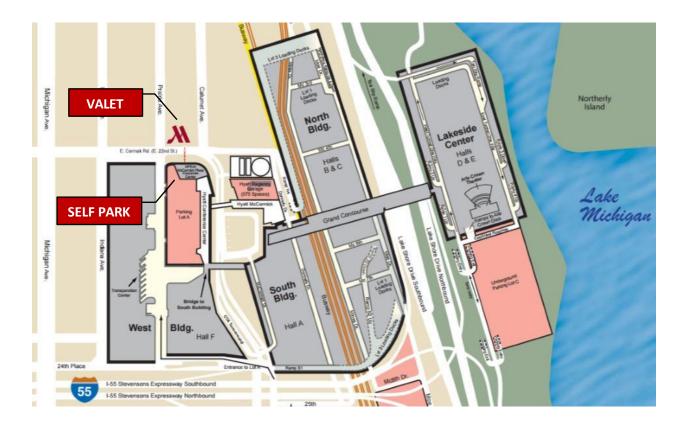

## SELF-PARKING

Self-Parking is conveniently located for guests via Skybridge in Lot A of McCormick Place. Skybridge connectivity to the Marriott Marquis Chicago is located on the 3<sup>rd</sup> Floor of Lot A.

- GPS Address: 2301 S. Prairie Ave
- Rates: 0-16 hours: \$27.00 | 16-24 hours: \$40.00
- **Non-Overnight Guests:** Self Parking pay stations are available in Lot A upon your departure. In and Out privileges are not included.
- Overnight Guests: Self Parking will be added to your rooms bill at \$40 a night. Your room key
  will act as your access pass to Lot-A. In and Out privileges included.

## **VALET PARKING**

Limited Valet Parking services on a first-come/first-serve basis.

Guests' room keys will provide in/out access for Self-Parking in Lot A for overnight guests.

- GPS Address: 2121 S. Prairie Ave.
- Standard Rates | 0-1 Hours: \$21 | 1-3 hours: \$25 | 3-9 hours: \$31 | 9-24 hours: \$60
- Event Rate | \$37